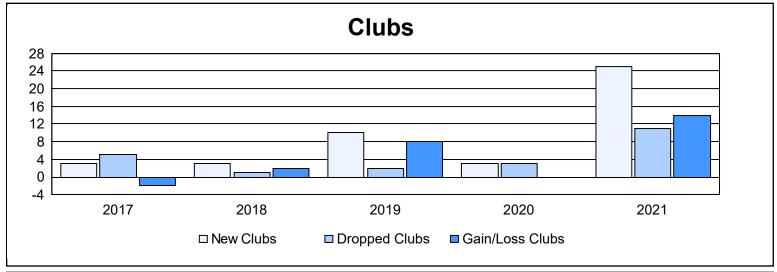

District 321A3 As of June 2021 Cumulative

| Year      | New<br>Clubs | Dropped<br>Clubs | Gain/<br>Loss<br>Clubs | New<br>Members | Charter<br>Members | Reinstate<br>Members | Transfer<br>Members | Total<br>Member<br>Added | Total<br>Members<br>Dropped | Gain/<br>Loss<br>Members |
|-----------|--------------|------------------|------------------------|----------------|--------------------|----------------------|---------------------|--------------------------|-----------------------------|--------------------------|
| 2016-2017 | 3            | 5                | -2                     | 298            | 136                | 72                   | 24                  | 530                      | 341                         | 189                      |
| 2017-2018 | 3            | 1                | 2                      | 402            | 101                | 23                   | 4                   | 530                      | 230                         | 300                      |
| 2018-2019 | 10           | 2                | 8                      | 120            | 248                | 5                    | 0                   | 373                      | 363                         | 10                       |
| 2019-2020 | 3            | 3                | 0                      | 123            | 80                 | 30                   | 2                   | 235                      | 482                         | -247                     |
| 2020-2021 | 25           | 11               | 14                     | 188            | 540                | 16                   | 5                   | 749                      | 592                         | 157                      |
| Average   | 9            | 4                | 4                      | 226            | 221                | 29                   | 7                   | 483                      | 402                         | 82                       |