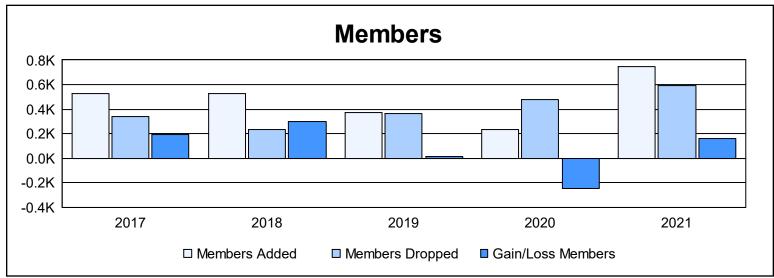

District 321A3 As of June 2021 Cumulative

| Year      | New<br>Clubs | Dropped<br>Clubs | Gain/<br>Loss<br>Clubs | New<br>Members | Charter<br>Members | Reinstate<br>Members | Transfer<br>Members | Total<br>Member<br>Added | Total<br>Members<br>Dropped | Gain/<br>Loss<br>Members |
|-----------|--------------|------------------|------------------------|----------------|--------------------|----------------------|---------------------|--------------------------|-----------------------------|--------------------------|
| 2016-2017 | 3            | 5                | -2                     | 298            | 136                | 72                   | 24                  | 530                      | 341                         | 189                      |
| 2017-2018 | 3            | 1                | 2                      | 402            | 101                | 23                   | 4                   | 530                      | 230                         | 300                      |
| 2018-2019 | 10           | 2                | 8                      | 120            | 248                | 5                    | 0                   | 373                      | 363                         | 10                       |
| 2019-2020 | 3            | 3                | 0                      | 123            | 80                 | 30                   | 2                   | 235                      | 482                         | -247                     |
| 2020-2021 | 25           | 11               | 14                     | 188            | 540                | 16                   | 5                   | 749                      | 592                         | 157                      |
| Average   | 9            | 4                | 4                      | 226            | 221                | 29                   | 7                   | 483                      | 402                         | 82                       |